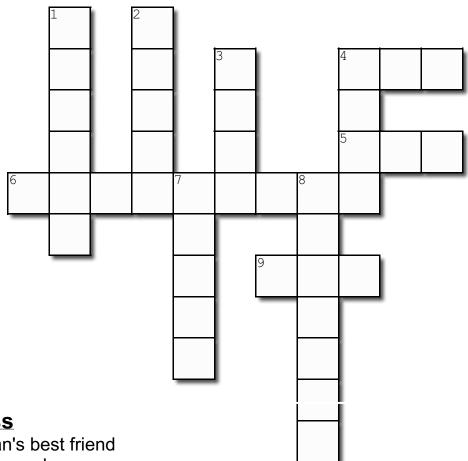

# **Farm Animals**

Complete the crossword puzzle below

- **Across** 
  - 4. Man's best friend
  - 5. Moo maker
  - 6. Name for animals raised in an agricultural setting
  - 9. Squealer in a pen

## **Down**

- 1. Burrowing plant-eating mammal, with long ears, and a short tail.
- 2. A large mammal with hooves and a mane
- 3. Billy and the kids are a?
- 4. I waddle and swim in a pond
- 7. They are counted when falling asleep
- 8. A domestic bird that lays eggs