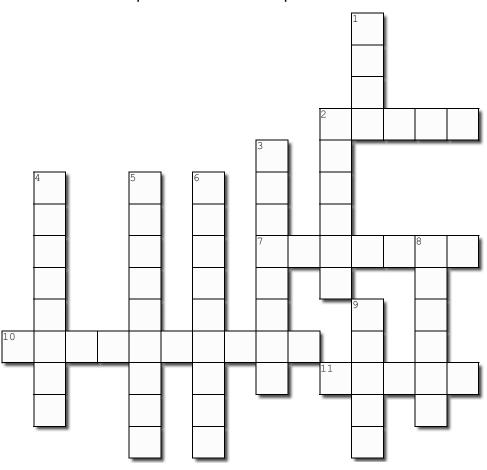

# Recycling

Complete the crossword puzzle below

### **Across**

- 2. Use over again.
- 7. The process to reuse material
- 10. You can do this with food scrapes.
- 11. Material you write on

### **Down**

- 1. Woody Plant
- 2. Make something smaller in size.
- 3. Who can Reduce, reuse, & recycle?
- 4. What we can do to lights water to save resources.
- 5. Box material.
- 6. What we call it when the land, air & water get dirty.
- 8. Scattered Waste
- 9. What is a window made of?